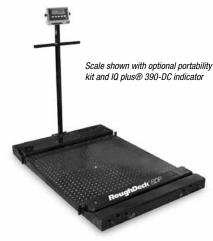

# RoughDeck® BDP Barrel Scale – Standard Model with Portability Option

## **APPROVALS**

Measurement Canada Approved

Portability Kit