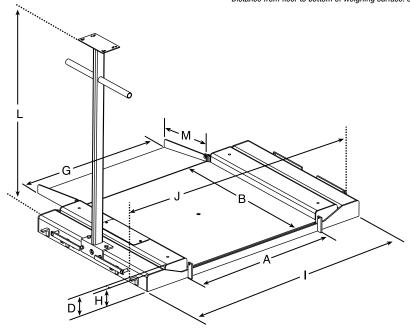

## Approvals:

NTEP CC 03-060, Class III 2,500d Measurement Canada AM-5578 (500 kg) Class III 2,500d (1000 kg) Class III 2,000d

|           | SIONS WITH PORTABILITY FRAI | HE AND HIMAED | AUGEOU HAIMI U       |
|-----------|-----------------------------|---------------|----------------------|
| 30 in x 3 | 31 in models                |               |                      |
| Α         | 30.0 in (762 mm)            | I             | 49.25 in (1250.9 mm) |
| В         | 31.0 in (787.4 mm)          | J             | 52.25 in (1327.1 mm) |
| D         | 3.66 in (92.9 mm)           | L             | 40.37 in (1025.4 mm) |
| G         | 29.25 in (742.9 mm)         | M             | 12.0 in (304.8 mm)   |
| Н         | 3.25 in (82.5 mm)           |               |                      |
| 36 in x 3 | 37 in models                |               |                      |
| A         | 36.0 in (914.4 mm)          | 1             | 55.25 in (1403.4 mm) |
| В         | 37.0 in (939.8 mm)          | J             | 58.25 in (1479.5 mm) |
| D         | 3.66 in (92.9 mm)           | L             | 40.37 in (1025.4 mm) |
| G         | 35.25 in (895.3 mm)         | M             | 12.0 in (304.8 mm)   |
| Н         | 3.25 in (82.5 mm)           |               |                      |

Distance from floor to top of center weighing surface: 1.94 in (49.2 mm) Distance from floor to bottom of weighing surface: 0.62 in (15.7 mm)

RoughDeck® BDP Barrel Scale – Standard Model with Portability Option