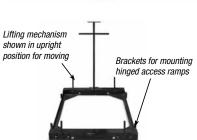

## STANDARD FEATURES

- · Live siderails
- · Top access foot adjustment holes
- Holes are 1/2-13 threaded for lifting scale
- Four adjustable stainless steel SUREFOOT™ support feet
- 30 x 31 in or 36 x 37 in weighing surface (not including side rails)
- TuffSeal® JB4SS Stainless Steel, NEMA 4X junction box with signal trim card

## **PART NUMBER/PRICE**

| PART #     | SIZE (W X L)                                                                                                           | CAPACITY<br>(CANADIAN APPROVED CAPACITIES) | EST. SHIP WEIGHT                    | PRICE      |
|------------|------------------------------------------------------------------------------------------------------------------------|--------------------------------------------|-------------------------------------|------------|
| BDP Scal   | e                                                                                                                      |                                            |                                     |            |
| Mild Steel |                                                                                                                        |                                            |                                     |            |
| 77962      | 30 x 31 in                                                                                                             | 1,000 lb (500 kg)                          | 205 lb                              | Consult    |
| 77963      | 30 x 31 in                                                                                                             | 2,500 lb (1,000 kg)                        | 205 lb                              | Consult    |
| 77964      | 36 x 37 in                                                                                                             | 1,000 lb (500 kg)                          | 265 lb                              | Consult    |
| 77965      | 36 x 37 in                                                                                                             | 2,500 lb (1,000 kg)                        | 265 lb                              | Consult    |
| Stainless  | Steel                                                                                                                  |                                            |                                     |            |
| 77967      | 30 x 31 in                                                                                                             | 1,000 lb (500 kg)                          | 205 lb                              | Consult    |
| 77968      | 30 x 31 in                                                                                                             | 2,500 lb (1,000 kg)                        | 205 lb                              | Consult    |
| 77969      | 36 x 37 in                                                                                                             | 1,000 lb (500 kg)                          | 265 lb                              | Consult    |
| 77970      | 36 x 37 in                                                                                                             | 2,500 lb (1,000 kg)                        | 265 lb                              | Consult    |
| Stainless  | steel with stainless steel welded-seal (IP67) load cells                                                               |                                            |                                     |            |
| 77971      | 30 x 31 in                                                                                                             | 1,000 lb (500 kg)                          | 205 lb                              | Consult    |
| 77972      | 30 x 31 in                                                                                                             | 2,500 lb (1,000 kg)                        | 205 lb                              | Consult    |
| 77973      | 36 x 37 in                                                                                                             | 1,000 lb (500 kg)                          | 265 lb                              | Consult    |
| 77974      | 36 x 37 in                                                                                                             | 2,500 lb (1,000 kg)                        | 265 lb                              | Consult    |
| Portabilit | y Kits                                                                                                                 |                                            |                                     |            |
|            | le: Frame, Two swivel and two fixed zinc plated steel NSF apus® 355, IQ plus® 390, 420 plus, IQ plus® 590, IQ 700, 480 |                                            | and (suitable for IQ plus® 310, 320 | OIS, 320IS |
| Mild Steel |                                                                                                                        |                                            |                                     |            |
| 78021      | For use with 30 x 31 in scale                                                                                          |                                            | 90 lb                               | Consult    |
| 78022      | For use with 36 x 37 in scale                                                                                          |                                            | 100 lb                              | Consult    |
| Stainless  | Steel                                                                                                                  |                                            |                                     |            |
| 78023      | For use with 30 x 31 in scale                                                                                          |                                            | 90 lb                               | Consult    |
| 78024      | For use with 36 x 37 in scale                                                                                          |                                            | 100 lb                              | Consult    |
| Hinged Ac  | cess Ramps: For use with portability kit                                                                               |                                            |                                     |            |
| Mild Steel |                                                                                                                        |                                            |                                     |            |
| 78015      | 29.25 in x 12 in (sold individually)                                                                                   |                                            | 25 lb                               | Consult    |
| 78016      | 35.25 in x 12 in (sold individually)                                                                                   |                                            | 30 lb                               | Consult    |
| Stainless  | Steel                                                                                                                  |                                            |                                     |            |
| 78017      | 29.25 in x 12 in (sold individually)                                                                                   |                                            | 25 lb                               | Consult    |
| 78018      | 35.25 in x 12 in (sold individually)                                                                                   |                                            | 30 lb                               | Consult    |