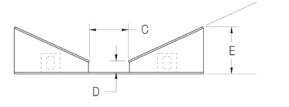

# RoughDeck® CS Coil Scale

V-Top Coil Cradle

| DIMENSIONS              |          |   |          |  |  |  |
|-------------------------|----------|---|----------|--|--|--|
| 5 x 5 V-Top Coil Cradle |          |   |          |  |  |  |
| Α                       | 60 in    | D | 3.64in   |  |  |  |
| В                       | 60 in    | E | 14.95 in |  |  |  |
| С                       | 12.30 in | F | 25°      |  |  |  |
| 6 x 6 V-Top Coil Cradle |          |   |          |  |  |  |
| Α                       | 72 in    | D | 3.99in   |  |  |  |
| В                       | 72 in    | E | 14.96 in |  |  |  |
| С                       | 22.62 in | F | 24°      |  |  |  |