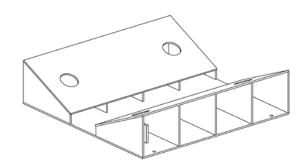

# RoughDeck® CS Coil Scale

V-Top Coil Cradle

| DIMENSIONS              |          |   |          |  |  |  |
|-------------------------|----------|---|----------|--|--|--|
| 5 x 5 V-Top Coil Cradle |          |   |          |  |  |  |
| Α                       | 60 in    | D | 3.64in   |  |  |  |
| В                       | 60 in    | E | 14.95 in |  |  |  |
| С                       | 12.30 in | F | 25°      |  |  |  |
| 6 x 6 V-Top Coil Cradle |          |   |          |  |  |  |
| Α                       | 72 in    | D | 3.99in   |  |  |  |
| В                       | 72 in    | E | 14.96 in |  |  |  |
| С                       | 22.62 in | F | 24°      |  |  |  |