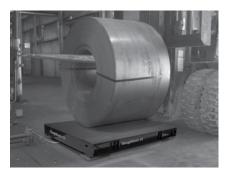

## RoughDeck<sup>®</sup> CS Coil Scale

## **STANDARD FEATURES**

- Capacities: 40,000 to 80,000 lb, consult factory for custom capacities
- Sizes: 5ft x 5ft 6ft x 6ft, consult factory for custom sizes
- Height: 11 in
- Deck thickness: 1/2 in smooth top plate
- JB4SS Tuffseal<sup>®</sup> signal trim junction box