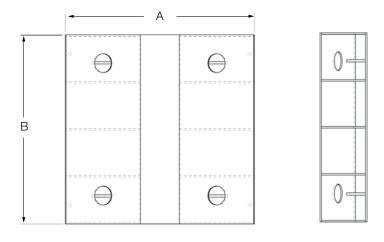

# RoughDeck® CS Coil Scale

V-Top Coil Cradle

| DIMENSIONS              |          |   |          |  |  |  |
|-------------------------|----------|---|----------|--|--|--|
| 5 x 5 V-Top Coil Cradle |          |   |          |  |  |  |
| Α                       | 60 in    | D | 3.64in   |  |  |  |
| В                       | 60 in    | E | 14.95 in |  |  |  |
| С                       | 12.30 in | F | 25°      |  |  |  |
| 6 x 6 V-Top Coil Cradle |          |   |          |  |  |  |
| Α                       | 72 in    | D | 3.99in   |  |  |  |
| В                       | 72 in    | E | 14.96 in |  |  |  |
| С                       | 22.62 in | F | 24°      |  |  |  |