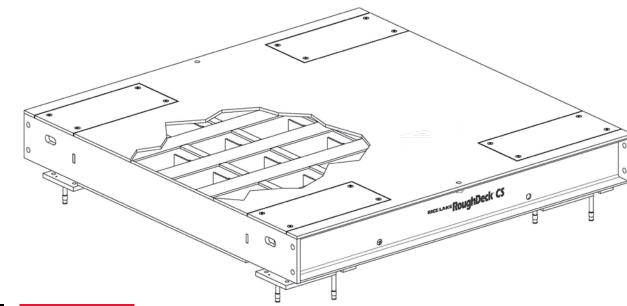

## RoughDeck<sup>®</sup> CS Coil Scale

## **STANDARD FEATURES**

- Capacities: 40,000 to 80,000 lb, consult factory for custom capacities
- Sizes: 5ft x 5ft 6ft x 6ft, consult factory for custom sizes
- Height: 11 in
- Deck thickness: 1/2 in smooth top plate
- JB4SS Tuffseal<sup>®</sup> signal trim junction box

#### Capacities: Scale Capacity Load Cell

 Scale Capacity
 Load Cell and Mount Capacity

 40,000 lb
 Qty (4) 50,000 lb each

 60,000 lb
 Qty (4) 50,000 lb each

 80,000 lb
 Qty (4) 75,000 lb each

- MVS self-checking mounting system, top access to load cells
- Black epoxy paint
- 20 ft Survivor<sup>®</sup> EL147HE hostile environment load cell cable